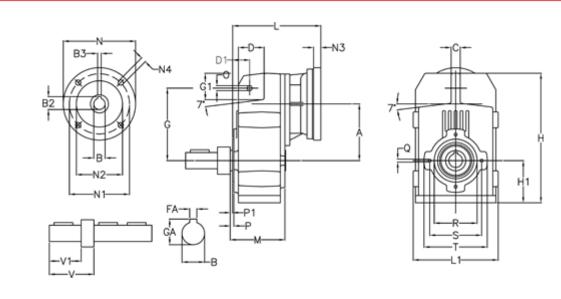

## **Data Sheet**

Article number: 29560217261225 Description: Shaft mounted gear A203R-172,6-P71B5

## **Measures**

| FA = 8    | M = 120.0                                                                | Q = M8x15                                            |
|-----------|--------------------------------------------------------------------------|------------------------------------------------------|
| G = 160   | N = 160                                                                  | R = 95                                               |
| G1 = 58.0 | N1 = 130                                                                 | S = 115                                              |
| GA = 33.0 | N2 = 110                                                                 | T = 140                                              |
| H = 286.0 | N4 = M8x16                                                               | V = 96.0                                             |
| H1 = 92.5 | O = 11                                                                   | V1 = 60                                              |
| L = 253.0 | P = 5.0                                                                  |                                                      |
| L1 = 188  | P1 = 3.0                                                                 |                                                      |
|           | G = 160<br>G1 = 58.0<br>GA = 33.0<br>H = 286.0<br>H1 = 92.5<br>L = 253.0 | $\begin{array}{llllllllllllllllllllllllllllllllllll$ |